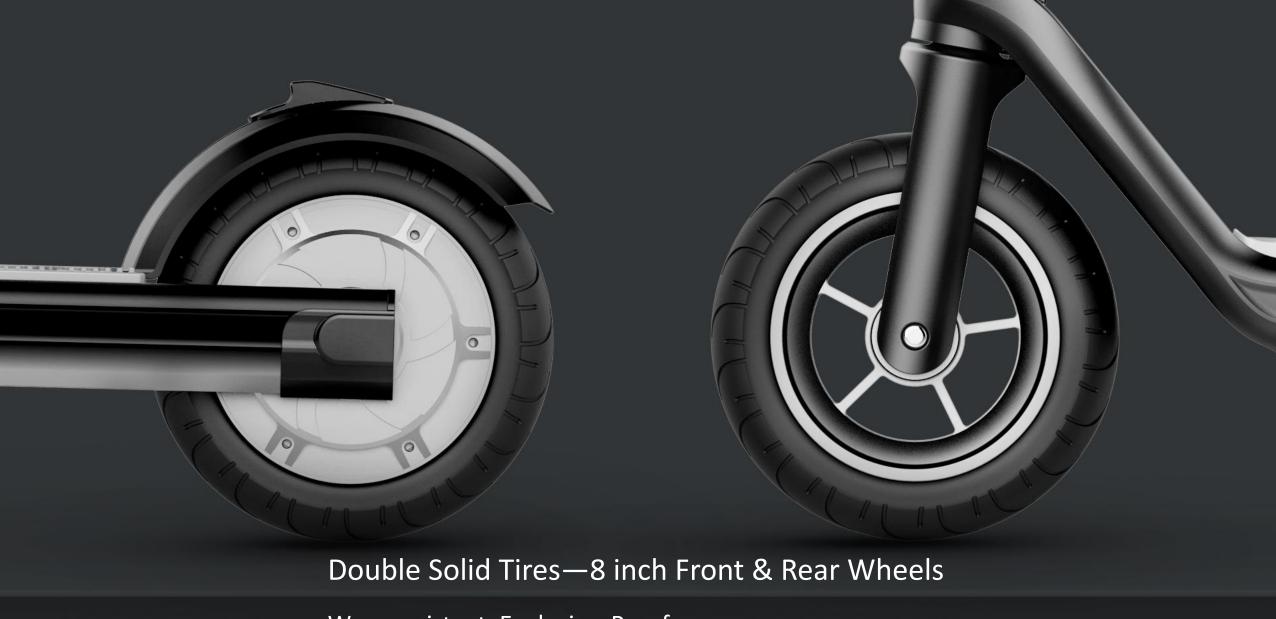

#### Product Specification:

| F14                                         |
|---------------------------------------------|
| Aluminum-alloy                              |
| Foot Accelerator                            |
| E-ABS E-brake + Rear fender brake           |
| 10.5kg                                      |
| 952X430X1099 mm                             |
| 100kg                                       |
| 30km/h                                      |
| 42V                                         |
| 36V/6Ah lithium-ion                         |
| 4-5 Hours                                   |
| 350W Brushless DC Motor                     |
| 8" solid front-wheel<br>8" solid rear-wheel |
| On the fender                               |
| Yes                                         |
|                                             |