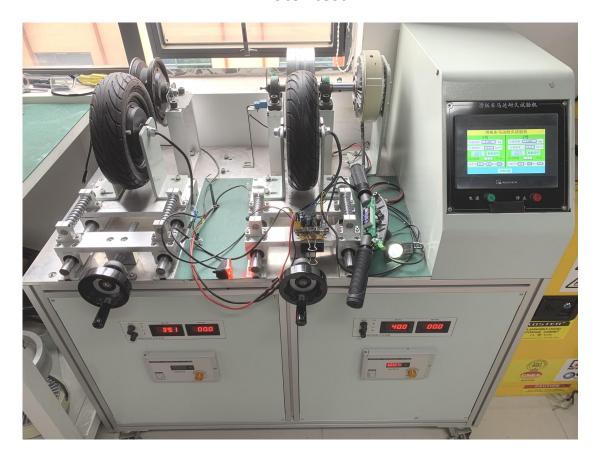

## Double Brakes, Double Guarantee

E-Brake + Rear Fender Brake



Modular Frame, No Welding

Easy After-Sales, Stable Structure



Wear-resistant, Explosion-Proof

Release Pressure from After-sales



### **Dovetail Folding Button**

Reliable Folding Design, Smaller Gap, Less Damage Between the Parts



300W Brushless Motor, Rear Wheel Driving

Making your Journey Safer



**LED Battery Indicator** 



Rear Warning Reflector

**Guarantee Your Safety** 



#### Light and Portable

Net Weight 10.5kg, Load-Bearing 100kg

#### Testing Equipment:

Strength test of the steering column



The fatigue machine



The fatigue test



100%QC High Quality Guarantee

After-sales technique support

#### Testing Equipment:

The aging test



The Charging test



#### Testing Equipment:

Motor test



Battery capacity test



#### Product Specification:



| F14                                         |
|---------------------------------------------|
| Aluminum-alloy                              |
| Foot Accelerator                            |
| E-ABS E-brake + Rear fender brake           |
| 10.5kg                                      |
| 952X430X1099 mm                             |
| 100kg                                       |
| 30km/h                                      |
| 42V                                         |
| 36V/6Ah lithium-ion                         |
| 4-5 Hours                                   |
| 350W Brushless DC Motor                     |
| 8" solid front-wheel<br>8" solid rear-wheel |
| On the fender                               |
| Yes