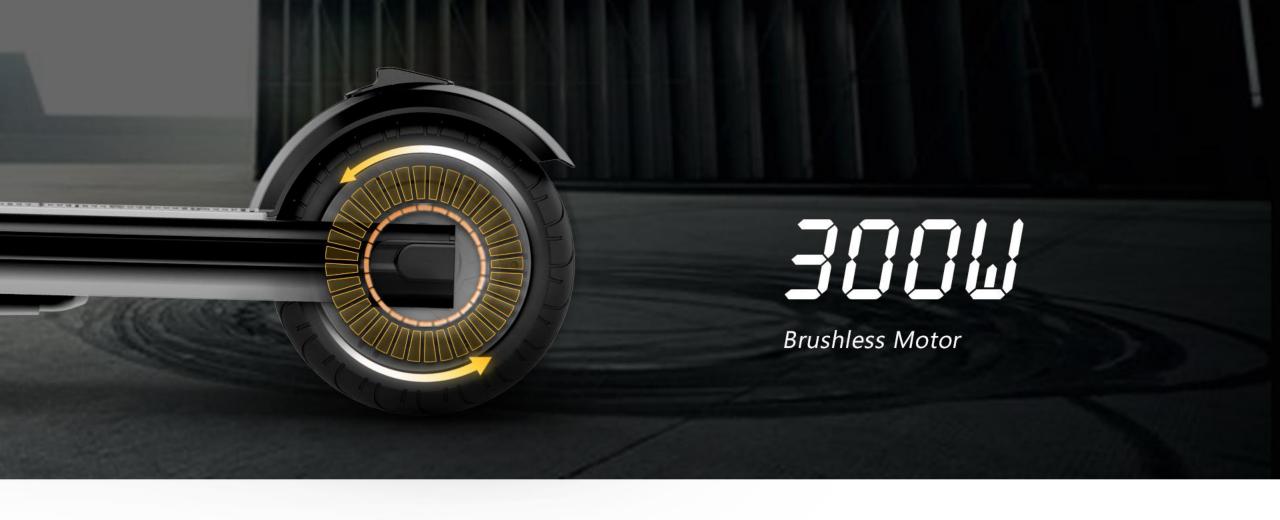

### **Dovetail Folding Button**

Reliable Folding Design, Smaller Gap, Less Damage Between the Parts

300W Brushless Motor, Rear Wheel Driving

Making your Journey Safer

**LED Battery Indicator** 

Rear Warning Reflector