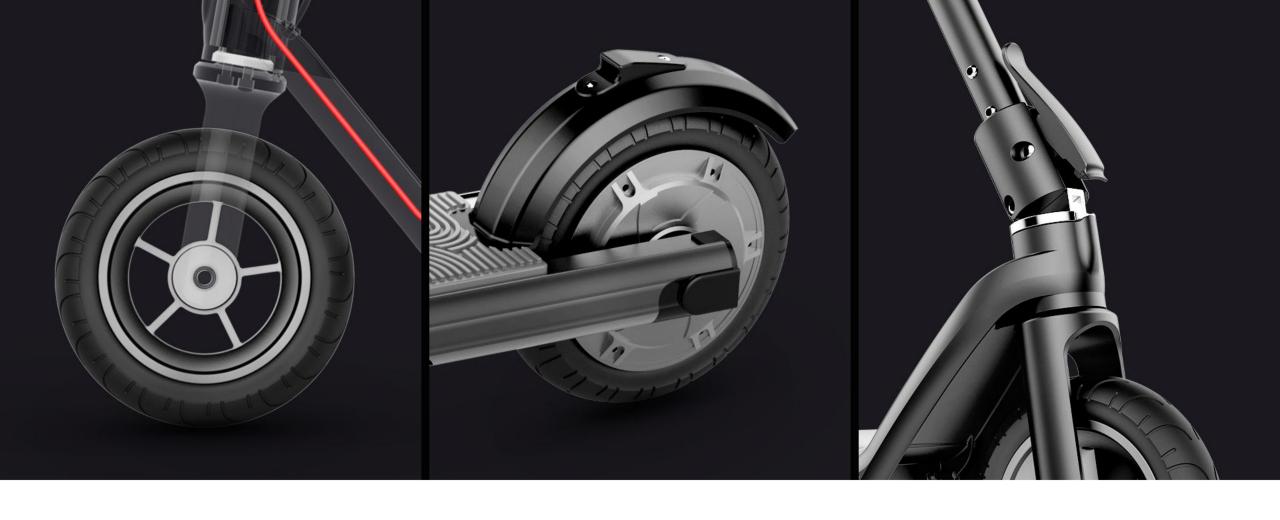

## Double Brakes, Double Guarantee

E-Brake + Rear Fender Brake

Modular Frame, No Welding

Easy After-Sales, Stable Structure

Wear-resistant, Explosion-Proof

Release Pressure from After-sales

### **Dovetail Folding Button**

Reliable Folding Design, Smaller Gap, Less Damage Between the Parts

300W Brushless Motor, Rear Wheel Driving

Making your Journey Safer

**LED Battery Indicator** 

Rear Warning Reflector