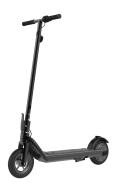

#### Light and Portable

Net Weight 10.5kg, Load-Bearing 100kg

#### Product Specification:

| F14                                         |
|---------------------------------------------|
| Aluminum-alloy                              |
| Foot Accelerator                            |
| E-ABS E-brake + Rear fender brake           |
| 10.5kg                                      |
| 952X430X1099 mm                             |
| 100kg                                       |
| 30km/h                                      |
| 42V                                         |
| 36V/6Ah lithium-ion                         |
| 4-5 Hours                                   |
| 350W Brushless DC Motor                     |
| 8" solid front-wheel<br>8" solid rear-wheel |
| On the fender                               |
| Yes                                         |
|                                             |