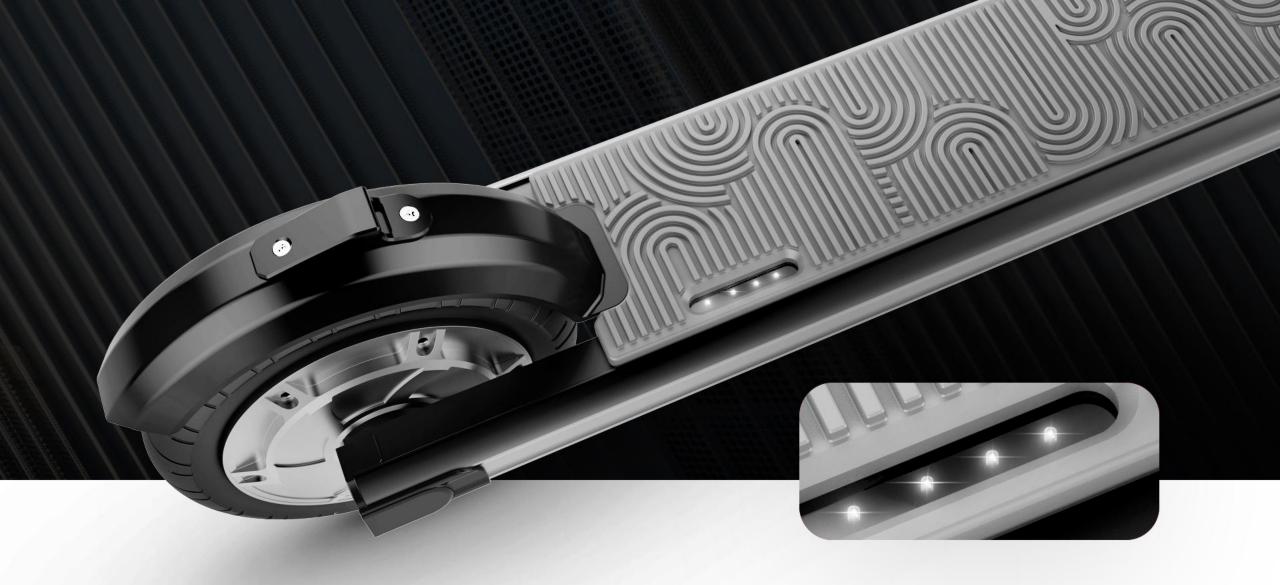

### **Dovetail Folding Button**

Reliable Folding Design, Smaller Gap, Less Damage Between the Parts

300W Brushless Motor, Rear Wheel Driving

Making your Journey Safer

**LED Battery Indicator** 

Rear Warning Reflector

#### Light and Portable

Net Weight 10.5kg, Load-Bearing 100kg