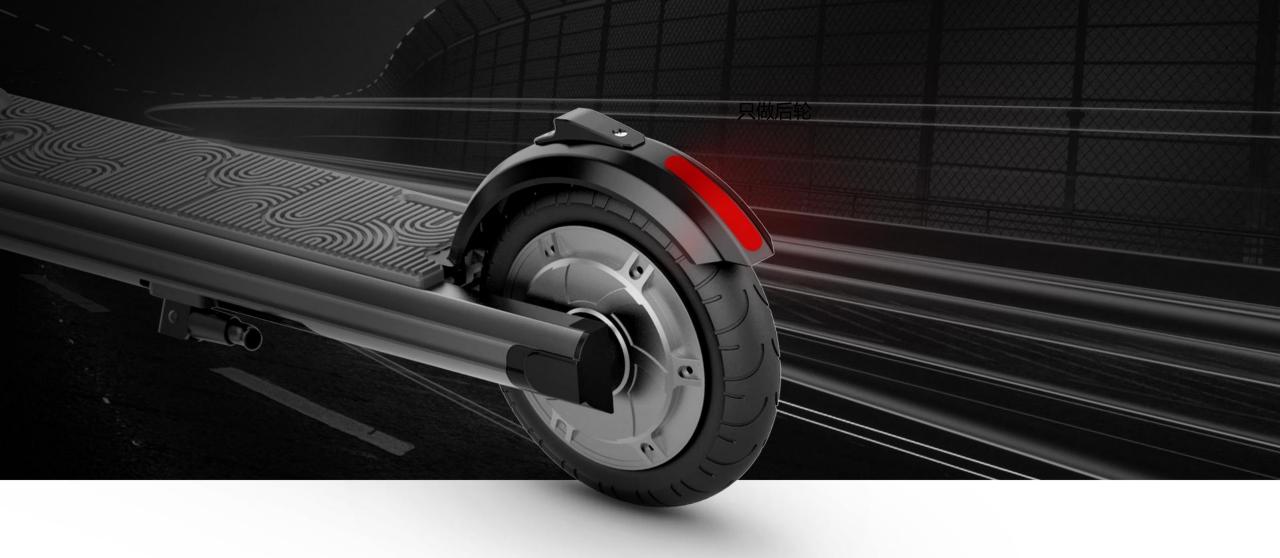

### **Dovetail Folding Button**

Reliable Folding Design, Smaller Gap, Less Damage Between the Parts

300W Brushless Motor, Rear Wheel Driving

Making your Journey Safer

**LED Battery Indicator** 

Rear Warning Reflector

**Guarantee Your Safety** 