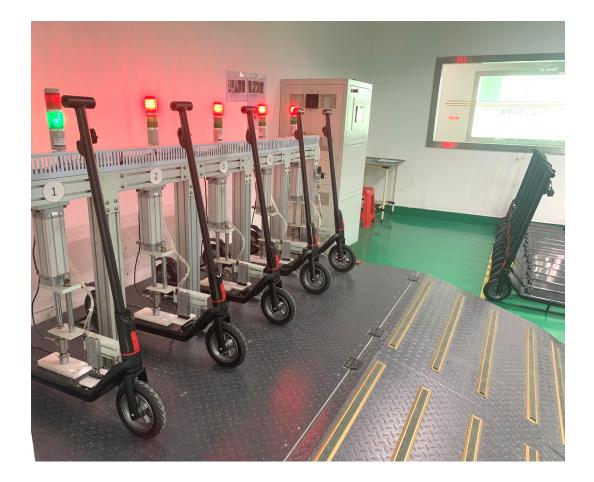

#### Testing Equipment:

Strength test of the steering column

The fatigue machine

The fatigue test

100%QC High Quality Guarantee

After-sales technique support