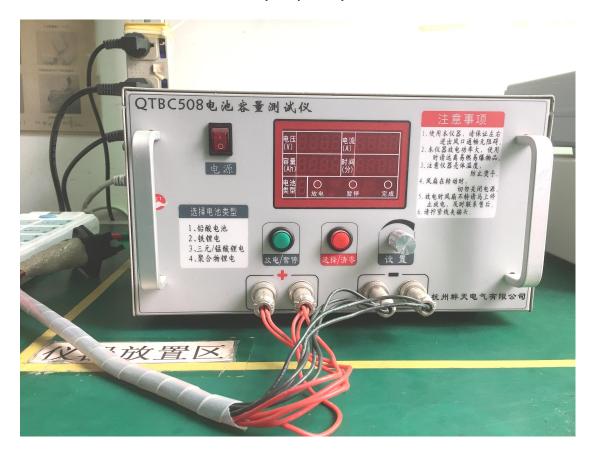

ble Guarantee

E-Brake + Rear Fender Brake



Modular Frame, No Welding

Easy After-Sales, Stable Structure



Wear-resistant, Explosion-Proof

Release Pressure from After-sales



### **Dovetail Folding Button**

Reliable Folding Design, Smaller Gap, Less Damage Between the Parts



300W Brushless Motor, Rear Wheel Driving

Making your Journey Safer



**LED Battery Indicator** 



Rear Warning Reflector

**Guarantee Your Safety** 



#### Light and Portable

Net Weight 10.5kg, Load-Bearing 100kg

#### Testing Equipment:

Strength test of the steering column



The fatigue machine



The fatigue test



100%QC High Quality Guarantee

After-sales technique support

#### Testing Equipment:

The aging test



The Charging test



#### Testing Equipment:

Motor test



Battery capacity test



#### Product Specification:



| F14                                         |
|---------------------------------------------|
| Aluminum-alloy                              |
| Foot Accelerator                            |
| E-ABS E-brake + Rear fender brake           |
| 10.5kg                                      |
| 952X430X1099 mm                             |
| 100kg                                       |
| 30km/h                                      |
| 42V                                         |
| 36V/6Ah lithium-ion                         |
| 4-5 Hours                                   |
| 350W Brushless DC Motor                     |
| 8" solid front-wheel<br>8" solid rear-wheel |
| On the fender                               |
| Yes                                         |