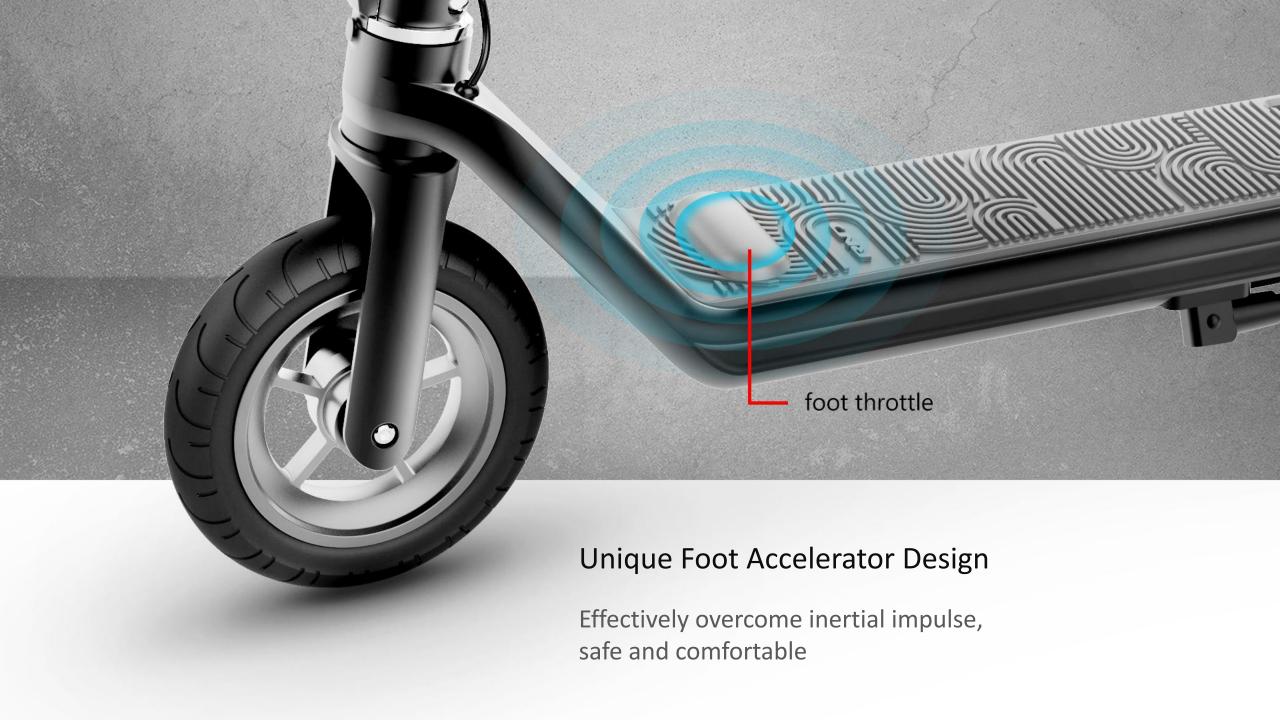

#### Product Specification:

| F14                                         |
|---------------------------------------------|
| Aluminum-alloy                              |
| Foot Accelerator                            |
| E-ABS E-brake + Rear fender brake           |
| 10.5kg                                      |
| 952X430X1099 mm                             |
| 100kg                                       |
| 30km/h                                      |
| 42V                                         |
| 36V/6Ah lithium-ion                         |
| 4-5 Hours                                   |
| 350W Brushless DC Motor                     |
| 8" solid front-wheel<br>8" solid rear-wheel |
| On the fender                               |
| Yes                                         |
|                                             |