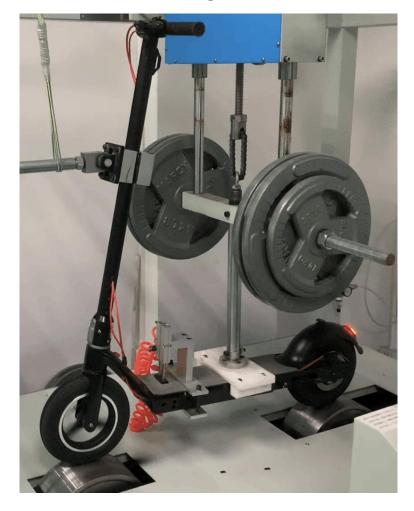

#### Testing Equipment:

Strength test of the steering column

The fatigue machine

The fatigue test

100%QC High Quality Guarantee

After-sales technique support