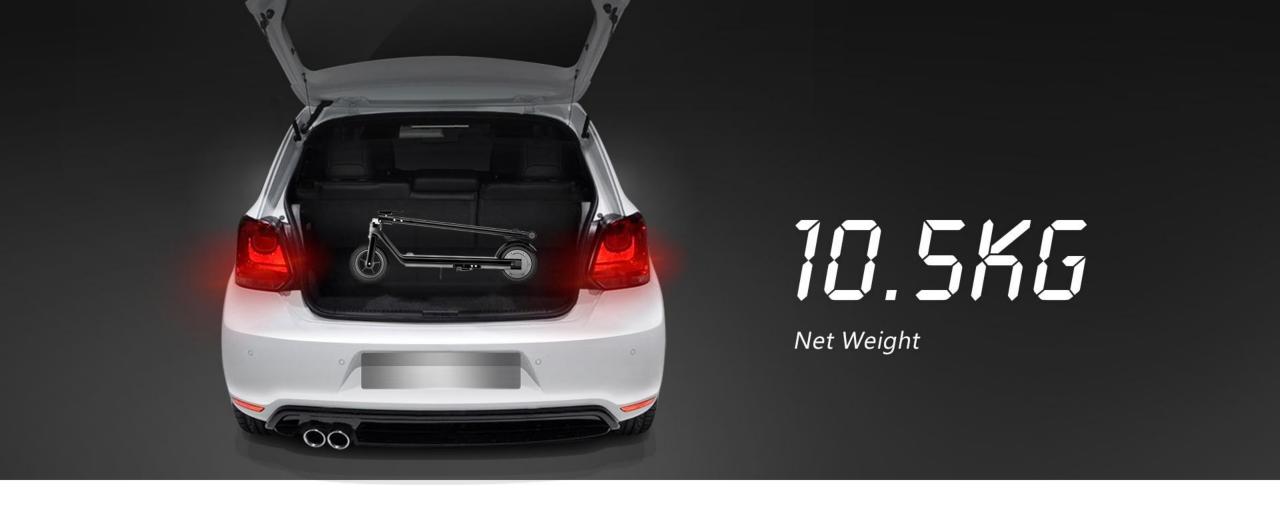

## Double Brakes, Double Guarantee

E-Brake + Rear Fender Brake



Modular Frame, No Welding

Easy After-Sales, Stable Structure



Wear-resistant, Explosion-Proof

Release Pressure from After-sales



### **Dovetail Folding Button**

Reliable Folding Design, Smaller Gap, Less Damage Between the Parts



300W Brushless Motor, Rear Wheel Driving

Making your Journey Safer



**LED Battery Indicator** 



Rear Warning Reflector

**Guarantee Your Safety** 



#### Light and Portable

Net Weight 10.5kg, Load-Bearing 100kg

#### Testing Equipment:

Strength test of the steering column



The fatigue machine



The fatigue test



100%QC High Quality Guarantee

After-sales technique support

#### Testing Equipment:

The aging test



The Charging test



#### Testing Equipment:

Motor test



Battery capacity test



#### Product Specification:



| F14                                         |
|---------------------------------------------|
| Aluminum-alloy                              |
| Foot Accelerator                            |
| E-ABS E-brake + Rear fender brake           |
| 10.5kg                                      |
| 952X430X1099 mm                             |
| 100kg                                       |
| 30km/h