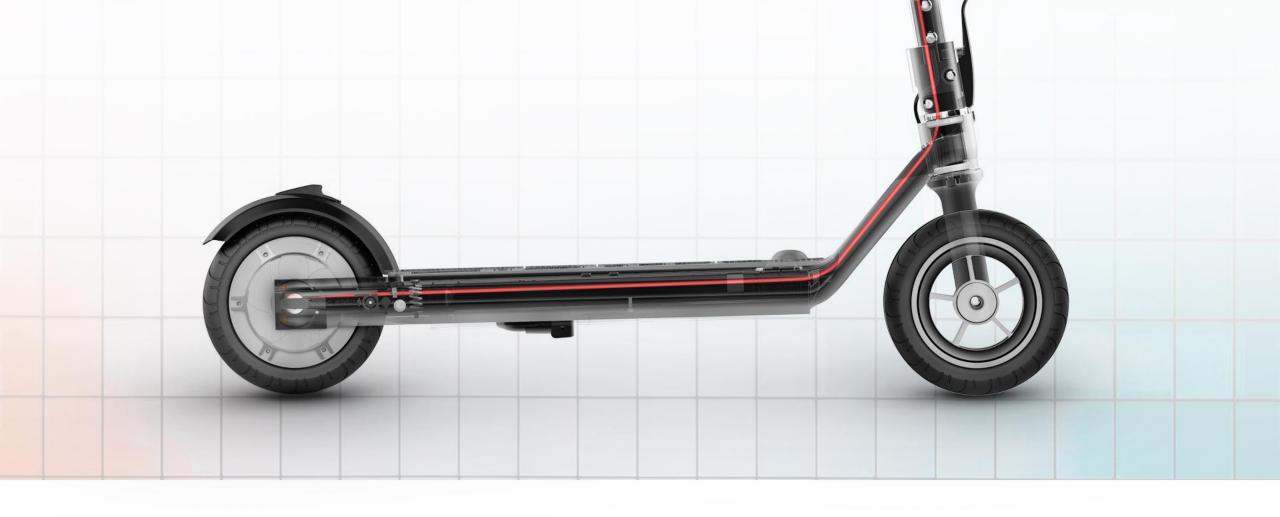

### **Dovetail Folding Button**

Reliable Folding Design, Smaller Gap, Less Damage Between the Parts

300W Brushless Motor, Rear Wheel Driving

Making your Journey Safer

**LED Battery Indicator** 

Rear Warning Reflector

#### Testing Equipment:

Motor test

Battery capacity test